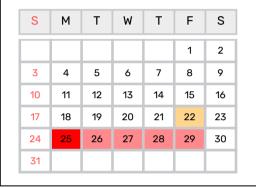

- 3rd: New Family Orientation
  - 7th: Preseason Fall Athletics Begin
- 21st: New Hire Induction (New Staff Only)
- 22nd 25th: Professional Development
- 28th 31st: Professional Development