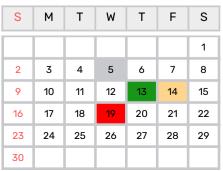

10th: Quarter 1 Ends

- 15th: Caregiver Conferences (Academic)
- 15th: Chapel (Community Service)
- 20th 22nd: Thanksgiving Break (No Classes)
- 23rd 24th: Thanksgiving and Day After (Holiday)